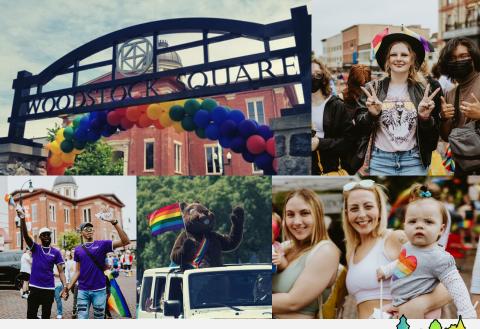

# Woodstock PrideFest Weekend

Saturday, June 8 and Sunday, June 9, 2024 Sunday Parade at 11 am, Festival 12-5 PM

JOIN US IN WOODSTOCK FOR A FUN-FILLED WEEKEND OF FAMILY-FRIENDLY EVENTS CELEBRATING LOVE AND DIVERSITY.

EVENTS CULMINATE SUNDAY
WITH THE ANNUAL PARADE
AND DAY LONG FESTIVAL WITH
FOOD TRUCKS, SPEAKERS,
ENTERTAINMENT, AND
VENDORS.